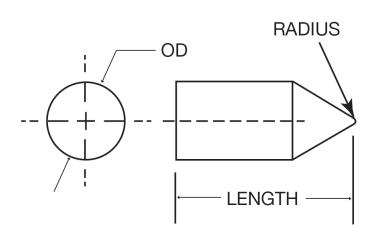

## **Specifications**

| Model            | SP-79           |
|------------------|-----------------|
| Outside Diameter | .0195/.0205"    |
| Length           | .050"           |
| Radius           | .0025/.0030"    |
| Туре             | sapphire stylus |

### Description

A sapphire stylus is a small pin-point component where the end radius is controlled to as small as .001". Sapphire's hardness and ability to accept a good polish provide for a very hard and smooth tip which provide and excellent point of contact, perfect for a stylus.