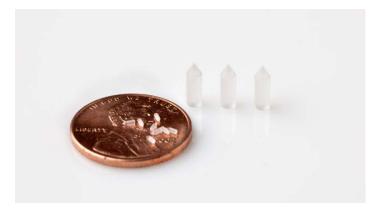

Products > Sapphire Stylus > SP-79

# Sapphire Stylus - SP-79

## **Specifications**

| Model            | SP-79           |
|------------------|-----------------|
| Outside Diameter | .0195/.0205"    |
| Length           | .050"           |
| Radius           | .0025/.0030"    |
| Туре             | sapphire stylus |

### Description

A sapphire stylus is a small pin-point component where the end radius is controlled to as small as .001". Sapphire's hardness and ability to accept a good polish provide for a very hard and smooth tip which provide and excellent point of contact, perfect for a stylus.